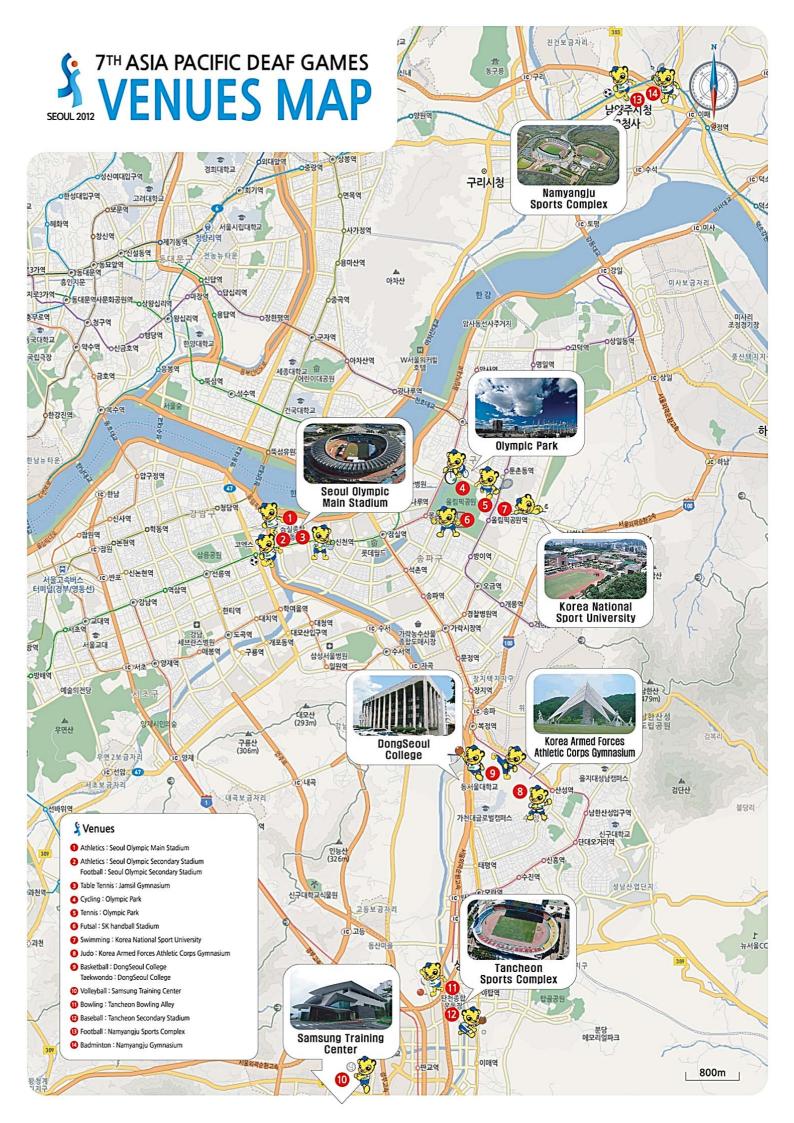

## Venues 7<sup>th</sup> Asia Pacific Deaf Games Seoul, Korea

|    | Sport        | Venue                                             | Address                                                                            |  |
|----|--------------|---------------------------------------------------|------------------------------------------------------------------------------------|--|
|    | ATHLETICS    | Seoul Olympic Main<br>Stadium                     | 10, Jamsil-dong, Songpa-gu, Seoul, Korea                                           |  |
| 1  |              | Seoul Olympic<br>Secondary Stadium                | 10, Jamsil-dong, Songpa-gu, Seoul, Korea                                           |  |
| 2  | BASEBALL     | Tancheon Secondary<br>Stadium                     | 486, Yatap-dong, Bundang-gu,<br>Seongnam-si, Gyeonggi-do, Korea                    |  |
| 3  | BADMINTON    | Namyangju<br>Gymnasium                            | San 95, Ipae-dong, Namyangju-si, Gyeonggi-do, Korea                                |  |
| 4  | BASKETBALL   | Dongseoul College                                 | 76, Bokjeong-ro, Sujeong-gu, Seongnam-si,<br>Gyeonggi-do, Korea                    |  |
| 5  | BOWLING      | Tancheon Bowling<br>Alley                         | 486, Yatap-dong, Bundang-gu,<br>Seongnam-si, Gyeonggi-do, Korea                    |  |
| 6  | CYCLING      | Olympic Park                                      | 88, Bangi-dong, Songpa-gu, Seoul, Korea                                            |  |
| 7  | FOOTBALL     | Namyangju Sports<br>Complex                       | San 95, Ipae-dong, Namyangju-si, Gyeonggi-do, Korea                                |  |
|    |              | Seoul Olympic<br>Secondary Stadium                | 10, Jamsil-dong, Songpa-gu, Seoul, Korea                                           |  |
| 8  | FUTSAL       | SK Handball Stadium                               | 88-2, Bangi-dong, Songpa-gu, Seoul, Korea                                          |  |
| 9  | JUDO         | Korea Armed Forces<br>Athletic Corps<br>Gymnasium | 122-16, Changgok-dong, Sujeong-gu, Seongnam-si,<br>Gyeonggi-do, Korea              |  |
| 10 | SWIMMING     | Korea National Sport<br>University                | Korean National Univ. of Physical Education<br>Oryun-dong, Songpa-gu, Seoul, Korea |  |
| 10 |              | Seoul Physical High<br>School                     | 88-14, Oryun-dong, Songpa-gu, Seoul, Korea                                         |  |
| 11 | TABLE TENNIS | Jamsil Gymnasium                                  | 10, Jamsil-dong, Songpa-gu, Seoul, Korea                                           |  |
| 12 | TAEKWONDO    | Dongseoul College                                 | 76, Bokjeong-ro, Sujeong-gu, Seongnam-si,<br>Gyeonggi-do, Korea                    |  |
| 13 | TENNIS       | Olympic Park                                      | 88, Bangi-dong, Songpa-gu, Seoul, Korea                                            |  |
| 14 | VOLLEYBALL   | Samsung Training<br>Center                        | 1274, Bojeong-dong, Giheung-gu, Yongin-si,<br>Gyeonggi-do, Korea                   |  |

For more details of each venue will be released in the official website in the short future.